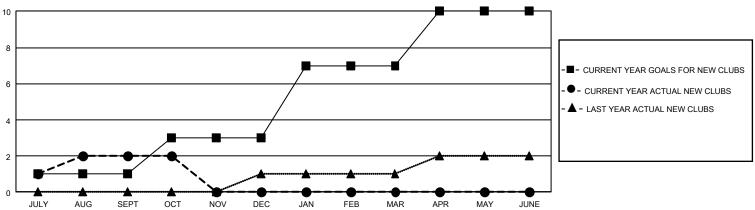

## GAT MONTHLY MEMBERSHIP PROGRESS REPORT

Results as of: 10/31/2020

GMT Constitutional Area 3, Group J

REPORT DOES NOT INCLUDE CLUBS IN UNDISTRICTED AREAS.

| Clubs         |               |             |               | Members               |                       |                         |                                                    |  |
|---------------|---------------|-------------|---------------|-----------------------|-----------------------|-------------------------|----------------------------------------------------|--|
|               | RESULTS FOR   | R 2020-2021 |               | RESULTS FOR 2020-2021 |                       |                         |                                                    |  |
| QUARTER       | NEW CLUB GOAL | NEW CLUBS   | DROPPED CLUBS | QUARTER MEMB          | ER GROWTH NET<br>GOAL | MEMBER GROWTH<br>ACTUAL | DROPPED<br>MEMBERS ACTUAL<br>(including transfers) |  |
| JULY/AUG/SEPT | 3             | 2           | 1             | JULY/AUG/SEPT         | 90                    | 139                     | 177                                                |  |
| OCT/NOV/DEC   | 6             | 0           | 0             | OCT/NOV/DEC           | 125                   | 132                     | 29                                                 |  |
| JAN/FEB/MAR   | 12            | 0           | 0             | JAN/FEB/MAR           | 105                   | 0                       | 0                                                  |  |
| APR/MAY/JUNE  | 9             | 0           | 0             | APR/MAY/JUNE          | 130                   | 0                       | 0                                                  |  |

## GOALS AND ACTUAL NEW CLUBS CUMULATIVE