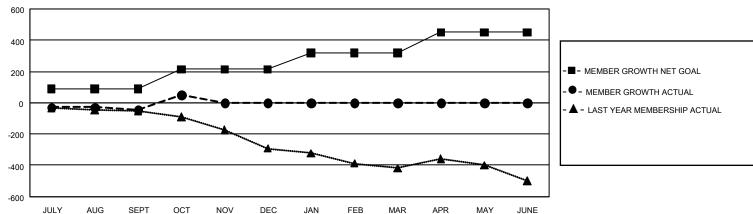

## GAT MONTHLY MEMBERSHIP PROGRESS REPORT

Results as of: 10/31/2020

GMT Constitutional Area 3, Group J

REPORT DOES NOT INCLUDE CLUBS IN UNDISTRICTED AREAS.

| Clubs         |               |             |               | Members               |                       |                         |                                                    |  |
|---------------|---------------|-------------|---------------|-----------------------|-----------------------|-------------------------|----------------------------------------------------|--|
|               | RESULTS FOR   | R 2020-2021 |               | RESULTS FOR 2020-2021 |                       |                         |                                                    |  |
| QUARTER       | NEW CLUB GOAL | NEW CLUBS   | DROPPED CLUBS | QUARTER MEMB          | ER GROWTH NET<br>GOAL | MEMBER GROWTH<br>ACTUAL | DROPPED<br>MEMBERS ACTUAL<br>(including transfers) |  |
| JULY/AUG/SEPT | 3             | 2           | 1             | JULY/AUG/SEPT         | 90                    | 139                     | 177                                                |  |
| OCT/NOV/DEC   | 6             | 0           | 0             | OCT/NOV/DEC           | 125                   | 132                     | 29                                                 |  |
| JAN/FEB/MAR   | 12            | 0           | 0             | JAN/FEB/MAR           | 105                   | 0                       | 0                                                  |  |
| APR/MAY/JUNE  | 9             | 0           | 0             | APR/MAY/JUNE          | 130                   | 0                       | 0                                                  |  |

## GOALS AND ACTUAL MEMBERS CUMULATIVE

| DROPPED CLUBS: 1 |     | 64 CLUBS OF 201 ADDED 1 OR MORE | GENDER DISTRIBUTION             |                |       |
|------------------|-----|---------------------------------|---------------------------------|----------------|-------|
|                  |     | NEW MEMBERS                     | MALE                            | 3,187 (60.41%) |       |
|                  |     | 1                               | FEMALE                          | 2,089 (39.59%) |       |
| DROPPED MEMBERS  |     |                                 |                                 | , ,            |       |
| DECEASED         | 23  | CLICK HERE FOR CUMULATIVE       | TOTAL FAMILY UNIT MEMBERS       |                | 2,258 |
| CLUB CANCELLED 0 |     | MEMBERSHIP DATA                 |                                 |                |       |
| OTHER            | 183 |                                 | FAMILY MEMBERS PAYING HALF DUES |                | 1,175 |
| TOTAL            | 206 |                                 |                                 |                |       |